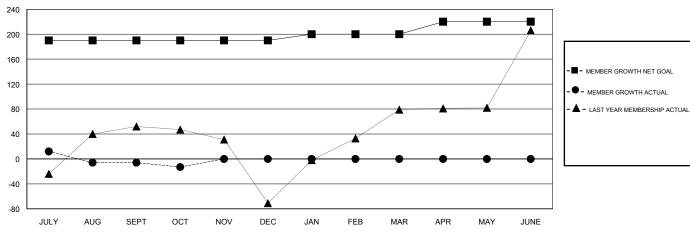

## GOALS AND ACTUAL MEMBERS CUMULATIVE

| DROPPED CLUBS: 1  DROPPED MEMBERS |     | 16 CLUBS OF 76 ADDED 1 OR MORE<br>NEW MEMBERS | GENDER DISTRIBUTION  MALE 1,872 (67.90%)  FEMALE 885 (32.10%)  Women Percentage Fiscal Year Goal: 10% |       |
|-----------------------------------|-----|-----------------------------------------------|-------------------------------------------------------------------------------------------------------|-------|
| DECEASED                          | 2   | CLICK HERE FOR CUMULATIVE                     | TOTAL FAMILY UNIT MEMBERS                                                                             | 1,563 |
| CLUB CANCELLED                    | 17  | MEMBERSHIP DATA                               |                                                                                                       | 050   |
| OTHER                             | 84  |                                               | FAMILY MEMBERS PAYING HALF                                                                            | 850   |
| TOTAL                             | 103 |                                               |                                                                                                       |       |