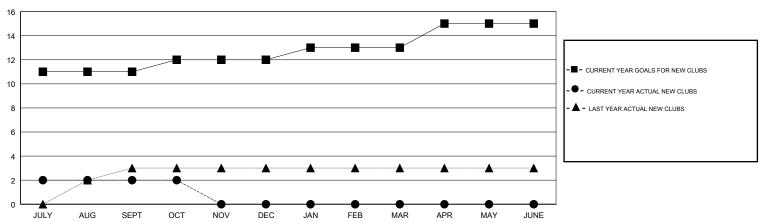

# MONTHLY MEMBERSHIP PROGRESS REPORT

## District 321 E

Results as of: 10/31/2017

#### **ANIL TULSYAN LOCATION INDIA GMT CA** Clubs Members RESULTS FOR 2017-2018 RESULTS FOR 2017-2018 NEW CLUB GOAL NEW CLUBS DROPPED CLUBS MEMBER GROWTH NET MEMBER GROWTH DROPPED QUARTER QUARTER GOAL ACTUAL MEMBERS ACTUAL (including transfers) 11 2 190 95 95 JULY/AUG/SEPT JULY/AUG/SEPT 0 8 OCT/NOV/DEC 1 OCT/NOV/DEC 0 1 0 0 0 10 JAN/FEB/MAR JAN/FEB/MAR 2 0 0 0 0 20 APR/MAY/JUNE APR/MAY/JUNE

## GOALS AND ACTUAL NEW CLUBS CUMULATIVE



## GOALS AND ACTUAL MEMBERS CUMULATIVE



| DROPPED CLUBS: 1  DROPPED MEMBERS |     | 16 CLUBS OF 76 ADDED 1 OR MORE<br>NEW MEMBERS | GENDER DISTRIBUTION  MALE 1,872 (67.90%)  FEMALE 885 (32.10%)  Women Percentage Fiscal Year Goal: 10% |       |
|-----------------------------------|-----|-----------------------------------------------|-------------------------------------------------------------------------------------------------------|-------|
| DECEASED                          | 2   | CLICK HERE FOR CUMULATIVE                     | TOTAL FAMILY UNIT MEMBERS                                                                             | 1,563 |
| CLUB CANCELLED                    | 17  | MEMBERSHIP DATA                               |